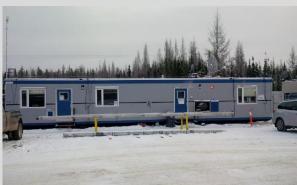

## MODERN ACCOMODATIONS, SLEEPERS AND OFFICE TRAILERS

Total Oilfield Rentals offers modern, fully equipped wellsite accommodations, sleepers and office trailers for your drilling, completions and production projects. Our wellsite trailer fleet consists of high quality units that provide your team with an extremely comfortable wellsite accommodation experience and efficient workspace as well.

## **TRAILER TYPES**

- 14' x 60' Orientation Trailer w/ Office
- 14' X 60' Command Centre Trailer
- 14' X 60' Eng-Eng 50/50 Trailer
- 14' X 60' 3-man Executive Sleeper
- 8' X 12' Mud Room/ Porch