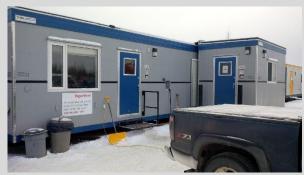

## MODERN ACCOMODATIONS, SLEEPERS AND OFFICE TRAILERS

Total Oilfield Rentals offers modern, fully equipped wellsite accommodations, sleepers and office trailers for your drilling, completions and production projects. Our wellsite trailer fleet consists of high quality units that provide your team with an extremely comfortable wellsite accommodation experience and efficient workspace as well.

## **TRAILER TYPES**

- 14' x 60' Orientation Trailer w/ Office
- 14' X 60' Command Centre Trailer
- 14' X 60' Eng-Eng 50/50 Trailer
- 14' X 60' 3-man Executive Sleeper
- 8' X 12' Mud Room/ Porch