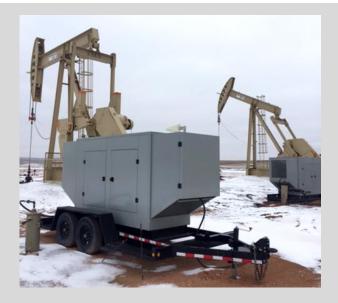

## SPECIALTY GENERATORS & HEATERS NG GENERATORS AND FLAMELESS HEATERS

Total Oilfield Rentals offers Natural Gas and Diesel Generators, ranging from 50kw to 1000kw. All generators are equipped with cold weather packages to withstand the harsh northern winters. The NG Generators run on wellhead gas, and in the event of gas flow interruption, they are equipped with an automatic duel fuel switch allowing them to operate on propane, ensuring continuous operation.