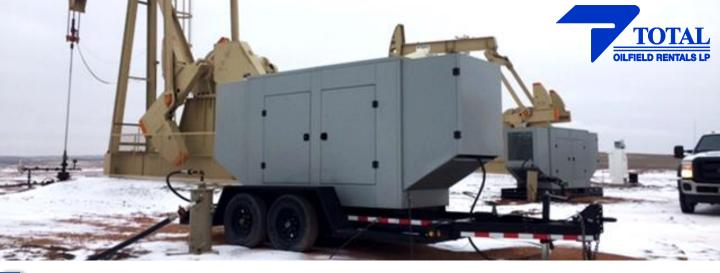

## SPECIALTY GENERATORS & HEATERS NG GENERATORS AND FLAMELESS HEATERS

Total Oilfield Rentals offers Natural Gas and Diesel Generators, ranging from 50kw to 1000kw. All generators are equipped with cold weather packages to withstand the harsh northern winters. The NG Generators run on wellhead gas, and in the event of gas flow interruption, they are equipped with an automatic duel fuel switch allowing them to operate on propane, ensuring continuous operation.