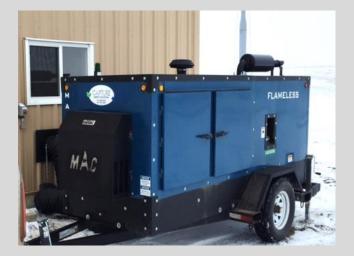

In addition to Totals generator fleet, we offer Flameless Heaters up to 550,000 BTUhr, and Indirect fire heaters up to 800,000 BTUhr.

All these units are trailer mounted and can be easily and safely transported to site and once there, they will be monitored and serviced by our trained specialists.