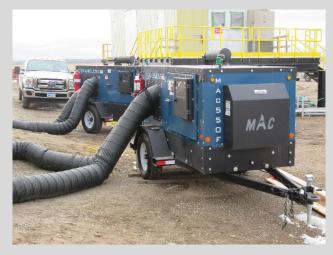

In addition to Totals generator fleet, we offer Flameless Heaters up to 550,000 BTUhr, and Indirect fire heaters up to 800,000 BTUhr.

All these units are trailer mounted and can be easily and safely transported to site and once there, they will be monitored and serviced by our trained specialists.