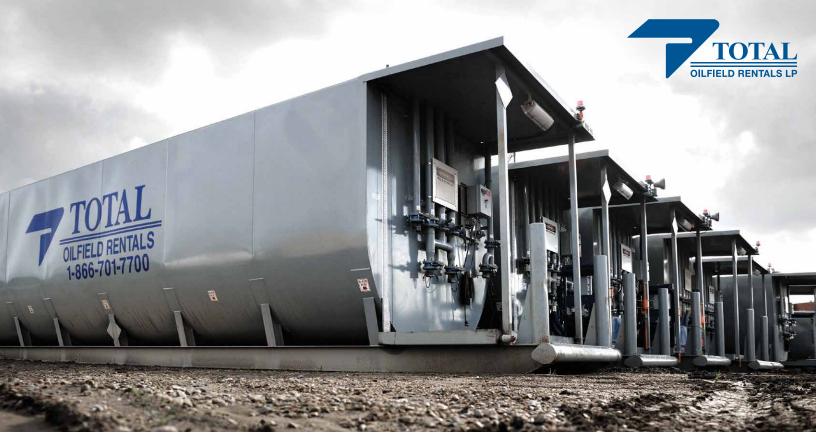

## **INVERT TANKS** DOUBLE WALLED INVERT/HORIZONTAL TANKS

Total Oilfield Rentals LP offers a strong line-up of double walled invert/ horizontal tanks to serve the oil and gas industry. Invert tanks are designed to have all fluids going in and out of the top of the tank, eliminating the need for berms. Total Oilfield Rentals LP invert tanks are available in both single chamber (85m3/530bbl) and dual chamber (42m3/264bbl per chamber) capacities. Spill trays under all hose connections ensure even the smallest of drips from hoses are contained, making the tank a very environmentally friendly unit.

## **FEATURES**

- Skidded 85m3/530bbl double walled invert storage tank.
- All piping through roof eliminating the need for secondary containment (i.e. berm or liners).
- Tank dimensions (10.5'W x 47'L x 12'H).
- Main tank Dual chamber. Base oil and invert storage; 42m3/264bbl per chamber.
- Single tank 85m3/530bbl for invert storage.
- Internal circulation lines.
- Spill trays under all hose connections.
- All systems complete with canopy lighting package, manual and electronic gauging systems, visual and audio level alarms, electric transfer pump and hose.