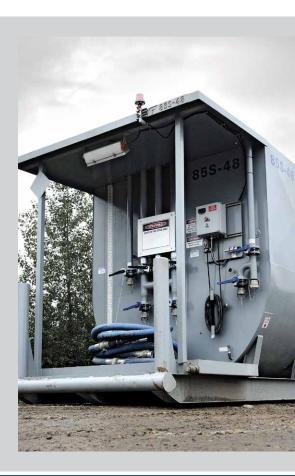

## **INVERT TANKS** DOUBLE WALLED INVERT/HORIZONTAL TANKS

Total Oilfield Rentals LP offers a strong line-up of double walled invert/ horizontal tanks to serve the oil and gas industry. Invert tanks are designed to have all fluids going in and out of the top of the tank, eliminating the need for berms. Total Oilfield Rentals LP invert tanks are available in both single chamber (85m3/530bbl) and dual chamber (42m3/264bbl per chamber) capacities. Spill trays under all hose connections ensure even the smallest of drips from hoses are contained, making the tank a very environmentally friendly unit.

## **FEATURES**

- Skidded 85m3/530bbl double walled invert storage tank.
- All piping through roof eliminating the need for secondary containment (i.e. berm or liners).
- Tank dimensions (10.5'W x 47'L x 12'H).
- Main tank Dual chamber. Base oil and invert storage; 42m3/264bbl per chamber.
- Single tank 85m3/530bbl for invert storage.
- Internal circulation lines.
- Spill trays under all hose connections.
- All systems complete with canopy lighting package, manual and electronic gauging systems, visual and audio level alarms, electric transfer pump and hose.