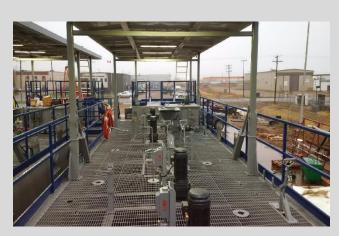

## **TANK FEATURES**

- All piping and valves below floor deck
- Retrieval arm
- Steam / water manifold
- Mud trough on side c/w (2) 12" dumps and double air bags
- Mix hopper
- Chemical mix tank c/w agitator & pump 1m3 tank
- Area for pallets of chemical / mud products
- Walk way for connection to adjacent tank
- Complete covered roof, hydraulically operated with access ladder and safety line
- LED lighting completely floods tank with light
- Fill and sales lines
- Access valves

## **MIX ROOM**

- (2) 480volt, 60hp 6/5/14 pumps with soft start (100% backup)
- · Mix hopper with exhaust fan
- 15kw electric heater
- Fire extinguisher
- LED lighting
- Eyewash station