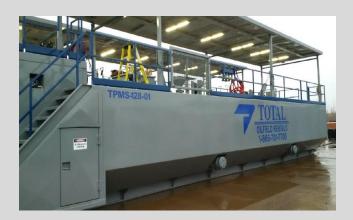

## LARGE CAPACITY PREMIX TANK

128m<sup>3</sup> LARGE VOLUME DRILLING SOLUTIONS

Total Oilfield Rentals LP offers large volume 128m3 premix tanks. Dimensions 13'1"W X 60'L X 18'H with roof lifted. Two compartments, each with a 64m3 capacity, (2) two 10hp agitators with 32" paddles, (2) two 3" double fan tip mud guns, equalizers for compartment to compartment and tank to tank, and suction and fill lines.

## **TANK FEATURES**

- All piping and valves below floor deck
- Retrieval arm
- Steam / water manifold
- Mud trough on side c/w (2) 12" dumps and double air bags
- Mix hopper
- Chemical mix tank c/w agitator & pump 1m3 tank
- Area for pallets of chemical / mud products
- Walk way for connection to adjacent tank
- Complete covered roof, hydraulically operated with access ladder and safety line
- LED lighting completely floods tank with light
- Fill and sales lines
- Access valves