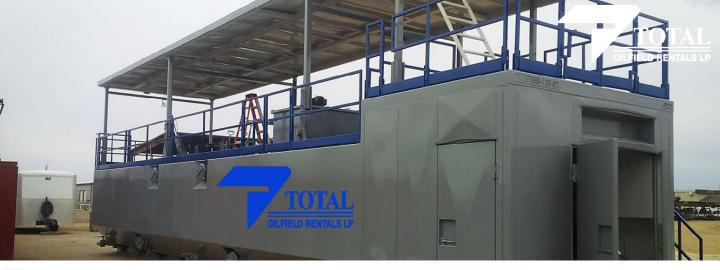

## LARGE CAPACITY PREMIX TANK

128m<sup>3</sup> LARGE VOLUME DRILLING SOLUTIONS

Total Oilfield Rentals LP offers large volume 128m3 premix tanks. Dimensions 13'1"W X 60'L X 18'H with roof lifted. Two compartments, each with a 64m3 capacity, (2) two 10hp agitators with 32" paddles, (2) two 3" double fan tip mud guns, equalizers for compartment to compartment and tank to tank, and suction and fill lines.

## **TANK FEATURES**

- All piping and valves below floor deck
- Retrieval arm
- Steam / water manifold
- Mud trough on side c/w (2) 12" dumps and double air bags
- Mix hopper
- Chemical mix tank c/w agitator & pump 1m3 tank
- Area for pallets of chemical / mud products
- Walk way for connection to adjacent tank
- Complete covered roof, hydraulically operated with access ladder and safety line
- LED lighting completely floods tank with light
- Fill and sales lines
- Access valves