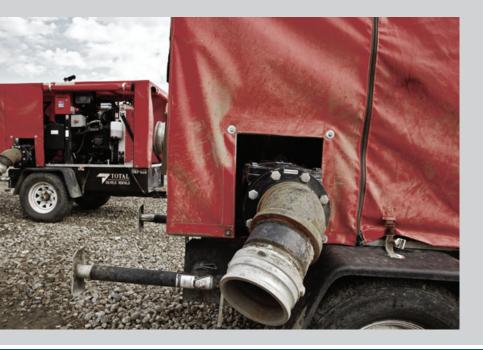

## HERCULES PUMP SYSTEMS HIGH VOLUME/LOW PRESSURE TRANSFER SYSTEMS

Total Oilfield Rentals LP offers a series of miscellaneous water transfer pumps specific to your water handling requirements.

**Hercules** – A trailer mounted diesel water transfer pump, perfect for applications requiring the movement of large volumes of water at a low pressure range.

• Flow Capacity of 11m3/min at 40psig